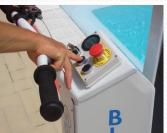

## **BLU(H)NE** IS EQUIPPED WITH 5 SAFETY LEVELS

#### 1. Handbrake

2. Emergency manual pump

3. Rubber stoppers

4. Key starter and Safety red mushroom

5. Two stainless-steel endings with rubber cover