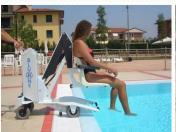

### **INNOVATIVE FEATURES**

BLU(ii) NE is a device to transfer people to and from pools, dressing rooms and other places in an easy, smooth and safe way

BLUGINE is easy to use. The person is seated on the front seat. You go close to the pool edge or border-line and you stop with the lever-otherwise the device does not work. You started the seat lift-down by pushing DOWN push-button