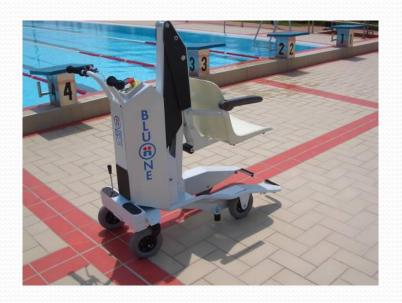

### **INNOVATIVE FEATURES**

BLU(ii) NE is a device to transfer people to and from pools, dressing rooms and other places in an easy, smooth and safe way

BLUGINE is easy to use. The person is seated on the front seat. You go close to the pool edge or border-line and you stop with the lever-otherwise the device does not work. You started the seat lift-down by pushing DOWN push-button