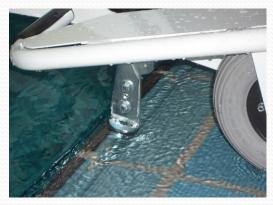

#### 1. Handbrake

2. Emergency manual pump

3. Rubber stoppers

4. Key starter and Safety red mushroom

5. Two stainless-steel endings with rubber cover