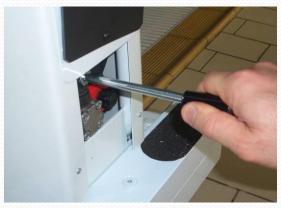

#### 1. Handbrake

2. Emergency manual pump

3. Rubber stoppers

4. Key starter and Safety red mushroom

5. Two stainless-steel endings with rubber cover