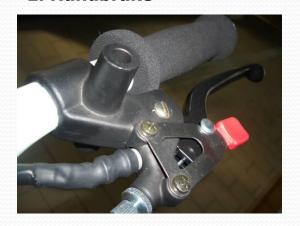

## **BLU(H)NE** IS EQUIPPED WITH 5 SAFETY LEVELS

#### 1. Handbrake

2. Emergency manual pump

3. Rubber stoppers

4. Key starter and Safety red mushroom

5. Two stainless-steel endings with rubber cover