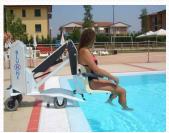

### **INNOVATIVE FEATURES**

BLU(ii) NE is a device to transfer people to and from pools, dressing rooms and other places in an easy, smooth and safe way

BLUGINE is easy to use. The person is seated on the front seat. You go close to the pool edge or border-line and you stop with the lever-otherwise the device does not work. You started the seat lift-down by pushing DOWN push-button