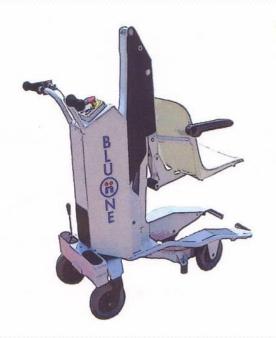

### **INNOVATIVE FEATURES**

BLU(ii) NE is a device to transfer people to and from pools, dressing rooms and other places in an easy, smooth and safe way

BLUGINE is easy to use. The person is seated on the front seat. You go close to the pool edge or border-line and you stop with the lever-otherwise the device does not work. You started the seat lift-down by pushing DOWN push-button

## **OVERALL DIMENSIONS**

is a device with international patent (PCT/IT2006/000014) – industrial

innovation and useful product

is CE approved an is equipped with an owner's and maintenance manual in accordance with the Device Directive 89/392 and subsequent amendments