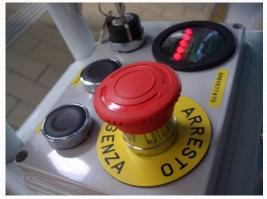

#### 1. Handbrake

2. Emergency manual pump

3. Rubber stoppers

4. Key starter and Safety red mushroom

5. Two stainless-steel endings with rubber cover