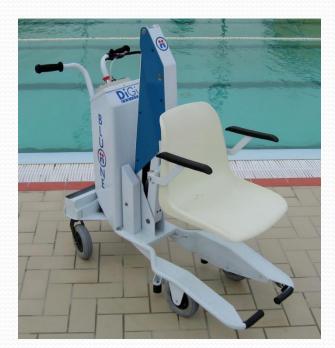

### **INNOVATIVE FEATURES**

BLU(ii) NE is a device to transfer people to and from pools, dressing rooms and other places in an easy, smooth and safe way

BLUGINE is easy to use. The person is seated on the front seat. You go close to the pool edge or border-line and you stop with the lever-otherwise the device does not work. You started the seat lift-down by pushing DOWN push-button

## **BLU(H)NE** IS EQUIPPED WITH 5 SAFETY LEVELS

#### 1. Handbrake

2. Emergency manual pump

3. Rubber stoppers

4. Key starter and Safety red mushroom

5. Two stainless-steel endings with rubber cover