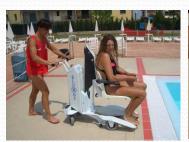

### **INNOVATIVE FEATURES**

BLU(ii) NE is a device to transfer people to and from pools, dressing rooms and other places in an easy, smooth and safe way

BLUGINE is easy to use. The person is seated on the front seat. You go close to the pool edge or border-line and you stop with the lever-otherwise the device does not work. You started the seat lift-down by pushing DOWN push-button