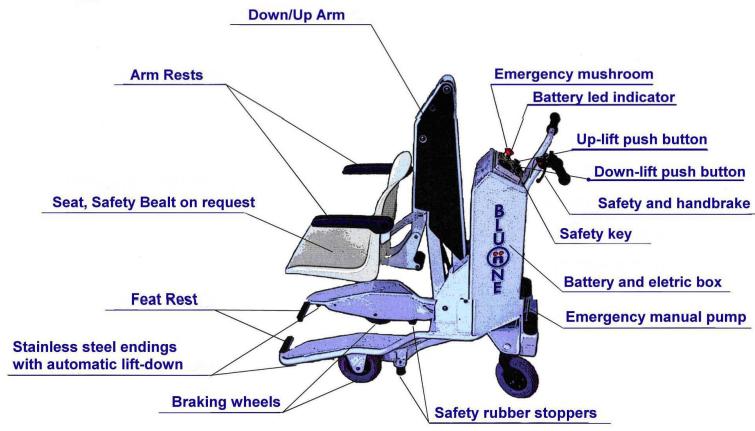

### **INNOVATIVE FEATURES**

BLU(ii) NE is a device to transfer people to and from pools, dressing rooms and other places in an easy, smooth and safe way

BLUGINE is easy to use. The person is seated on the front seat. You go close to the pool edge or border-line and you stop with the lever-otherwise the device does not work. You started the seat lift-down by pushing DOWN push-button

## **BLU(H)NE** IS EQUIPPED WITH 5 SAFETY LEVELS

#### 1. Handbrake

2. Emergency manual pump

3. Rubber stoppers

4. Key starter and Safety red mushroom

5. Two stainless-steel endings with rubber cover