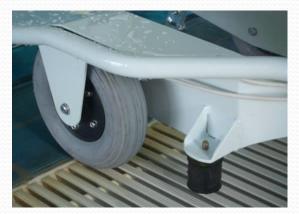

#### 1. Handbrake

2. Emergency manual pump

3. Rubber stoppers

4. Key starter and Safety red mushroom

5. Two stainless-steel endings with rubber cover