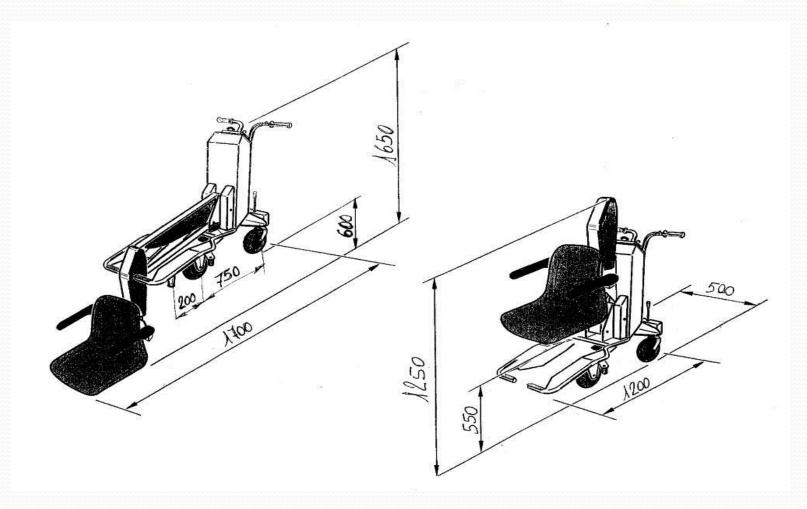

## **OVERALL DIMENSIONS**

is a device with international patent (PCT/IT2006/000014) – industrial

innovation and useful product

is CE approved an is equipped with an owner's and maintenance manual in accordance with the Device Directive 89/392 and subsequent amendments