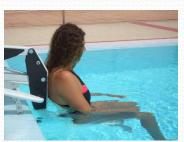

### **INNOVATIVE FEATURES**

BLU(ii) NE is a device to transfer people to and from pools, dressing rooms and other places in an easy, smooth and safe way

BLUGINE is easy to use. The person is seated on the front seat. You go close to the pool edge or border-line and you stop with the lever-otherwise the device does not work. You started the seat lift-down by pushing DOWN push-button