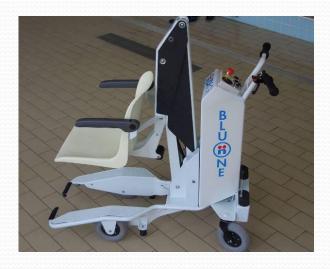

### **INNOVATIVE FEATURES**

BLU(ii) NE is a device to transfer people to and from pools, dressing rooms and other places in an easy, smooth and safe way

BLUGINE is easy to use. The person is seated on the front seat. You go close to the pool edge or border-line and you stop with the lever-otherwise the device does not work. You started the seat lift-down by pushing DOWN push-button